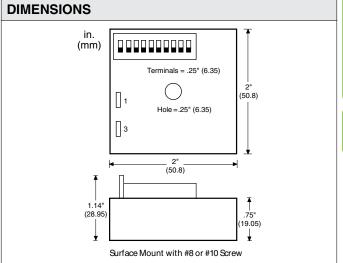

### **DESCRIPTION**

The Airtronics THCU-E is a universial AC/DC voltage solid state timer in a compact 2" x 2" configuration. This unit features wide operating voltages: 19 to 265 VAC and 10 to 120 VDC